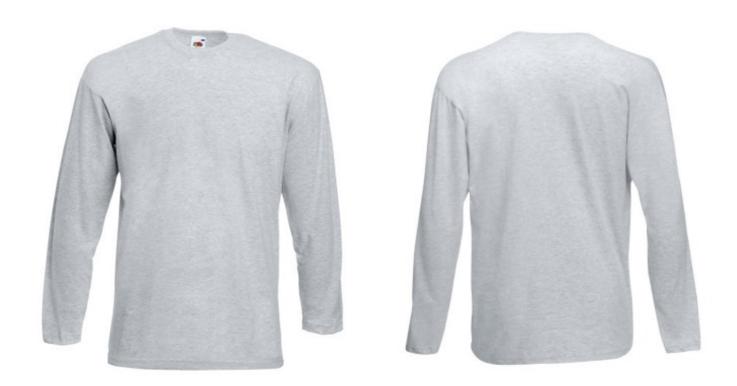

# FRUIT OF THE LOOM, VALUEWEIGHT, MEN'S LONG SLEEVE COTTON SHIRT, ASH GRAY, L

## **Basic informations**

Size: L

Length: 60 Width: 39.5 Height: 40

Color: Ash gray

Size: L

### **Colors**

Fruit of the Loom, Valueweight, Men's Long Sleeve Cotton T-Shirt, Ash Gray, L. Cotton Long Sleeve Cotton T-shirt, made of 97% cotton and 3% polyester in composition, 165gm / m2 cotton, classic cut, lightweight T-shirt collar, T-shirt ready for printing. Branding: DTG, sieve, flex / flock In pack: 72 Piece